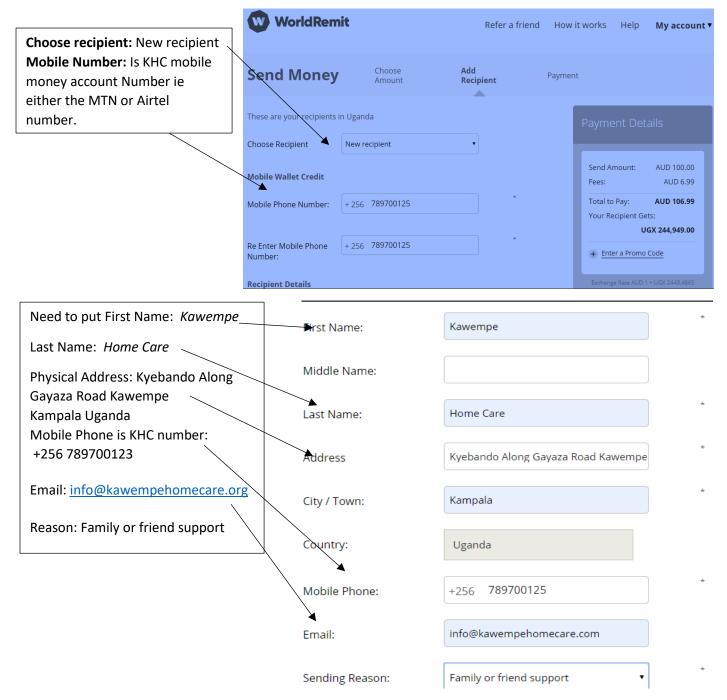

## This overview is to assist in completing the form.

- 1. Sign Up
- 2. Select Country sending to ie Uganda
- 3. WorldRemit converts your local currency amount into UGX shillings. Fee is charged.
- 4. Select Payment Option available from your country.
- 5. If Mobile Money, Kawempe Home Care's Accounts are: MTN +256 789 700 125

Airtel +256 707 778 779

## The information required for the form: Particulars of Recipient

Select: Payment Method: Internet Banking or Debit /Credit Card.

Card Options: Visa / Mastercard

6. If Bank transfer - See below Kawempe Home Care Bank details